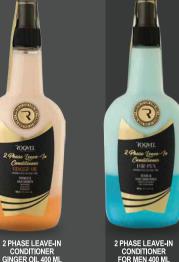

# PROFESSIONAL 2 PHASE LEAVE - IN HAIR CONDITIONER

Roquel Professional 2 Phase Leave-In Hair Conditioner Alight 2phase formula that instantly detangles the hair and leaves it moisturized, soft and sheppairs the capilary structure of dry and damaged hair. The upper phase cares for and protects the external part of the hair. The lower phase ervitaizes hydratesand nourishes. For all hair types.

2 PHASE LEAVE-IN CONDITIONER MONOI OIL KERATIN 400 ML

GINGER OIL 400 ML

## **ROFESSIONAL** SHAMPOO & CONDITIONER

Roqvel Professional Ginger Oil Shampoo & Conditioner

Used in ancient eastern medicine for its benefits ROQVEL professional brings you our Ginger oil shampoo. With its regenerative and detoxifying formula helps promote hair growth and rehydrated your hair giving it strength and a healthy shine and softness.

#### Rogvel Professional For Men Shampoo & Conditioner

ROQVEL professional's special shampoo for men for daily use contains a combination of 7 natural oils will help cleanse and detoxify your scalp and hair, nourish your scalp and hair promoting new growth, hydrating and nourishing your scalp and hair promoting healthier stronger shinier looking hair.