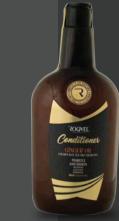

# PROFESSIONAL 2 PHASE LEAVE - IN HAIR CONDITIONER

Roquel Professional 2 Phase Leave-In Hair Conditioner Alight 2phase formula that instantly detangles the hair and leaves it moisturized, soft and sheppairs the capilary structure of dry and damaged hair. The upper phase cares for and protects the external part of the hair. The lower phase ervitaizes hydratesand nourishes. For all hair types.

2 PHASE LEAVE-IN CONDITIONER MONOI OIL KERATIN 400 ML

GINGER OIL 400 ML