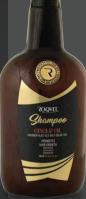

## **ROFESSIONAL** SHAMPOO & CONDITIONER

#### Rogvel Professional Monoi Oil - Keratin Shampoo & Conditioner

Crown your beauty with a Tahitian gardenias tiara. ROQVEL professional's Monoi and Keratin oil infused shampoo with its deep moisturizing and nourishing properties it will help rehydrate and revitalize your color treated hair and giving it a radiant shine and frizz free silky feel touch.

Keratin oil is well known for its nourishing and moisturizing benefits, here at Roqvel we combined it with Monoi oil, made by soaking the handpicked buds of the Tahitian gardenias in refined coconut oil to extract the benefits of the precious flower. Rich in vitamin E and the coconut oil that it's infused into has antiinflammatory properties and is highly moisturizing. Together the combo not only helps rehydrate dry hair, but can also protect it from harsh environmental conditions.