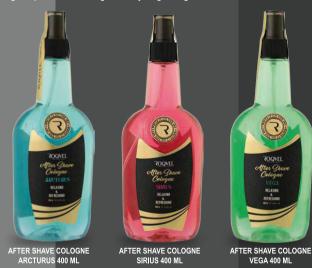

## **ROPESSIONAL** AFTER SHAVE COLOGNE

#### Rogvel Professional After Shave Cologne

It helps remove the redness and irritation on your skin that apears after shaving, mouisturizes your skin and makes you get noticed with its lasting and pleasant scent, It gives a day-long feeling of freshness,