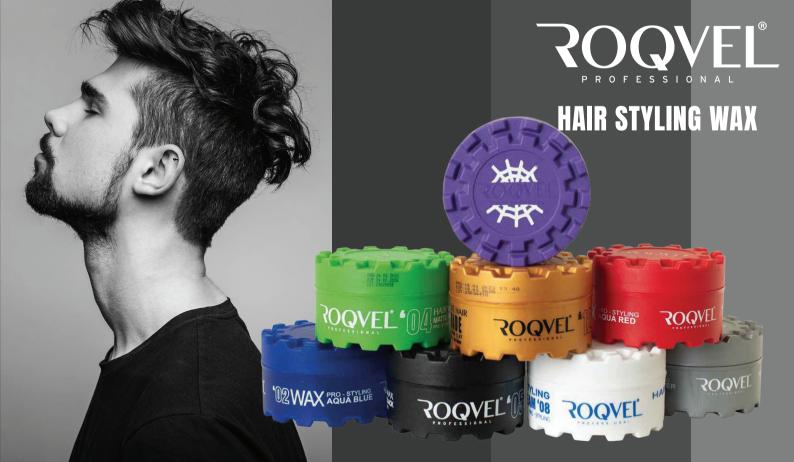

## **ROFESSIONAL** AQUA HAIR STYLING WAX

Roqvel Professional Aqua Hair Styling Wax (5 Types)

For trendy men who want to create hairstyles that suit their personality. Long-lasting effect. It has a re-styling ability. It will create volume with strong lasting look to accentuate your hairstyle with spectacular shiny look. For all hair types.

### MATTE POMADE HAIR STYLING WAX

Roqvel Professional Matte Pomade Hair Styling Wax

Give your hair a new look. Matte Hair Wax makes styling easy and any desired hairstyle achievable, bouncy, fluffy, or frizzy. Whether your hair is soft or hard, you can style it in the way you want with a strong lasting hold. Elegant matte and stylish look. For all hair types.

## HAIR STYLING SPIDER WAX

Roqvel Professional Hair Styling Spider Wax: With this formulation of Spider web you will be able to Style & Control your hair with long-lasting hold and compelling flawless look. For all hair types.

## ROFESSIONAL HAIR STYLING CREAM WAX

Roqvel Professional Hair Styling Cream Wax Use to create a superior finish sleek, straight look or to soften naturally curly or wavy hair. Repels moisture for increased hold. Easy to re-adjust during the day, very versatile. Long lasting hold, natural look. For all hair types.