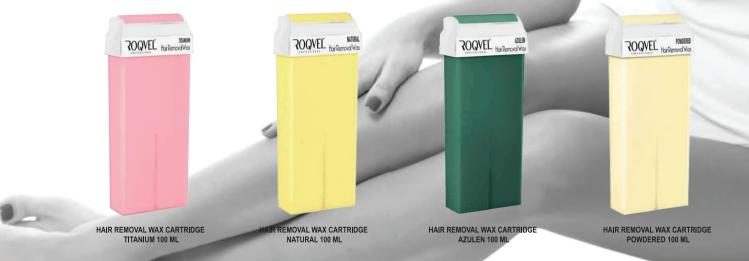

### HAIR REMOVAL CARTRIDGE

#### Roqvel Professional Hair Removal Wax Cartridge

It made of natural raw materials that will allow you to use safely in all your body parts. It is modified resin and doesn't contain any sugar. Less painful application, no redness, gently on the most sensitive skin, slows down the hair growth. For all skin types.