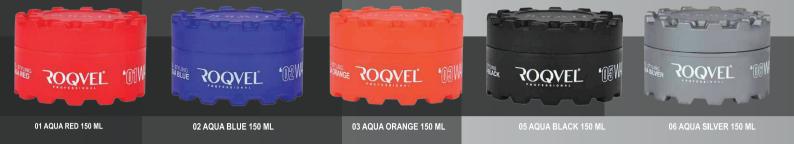

## **ROFESSIONAL** AQUA HAIR STYLING WAX

Roqvel Professional Aqua Hair Styling Wax (5 Types)

For trendy men who want to create hairstyles that suit their personality. Long-lasting effect. It has a re-styling ability. It will create volume with strong lasting look to accentuate your hairstyle with spectacular shiny look. For all hair types.