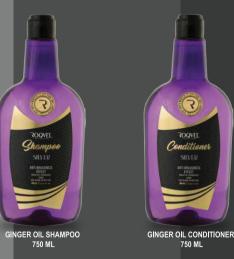

## **ROFESSIONAL** SHAMPOO & CONDITIONER

Roqvel Professional Ginger Oil Shampoo & Conditioner

Used in ancient eastern medicine for its benefits ROQVEL professional brings you our Ginger oil shampoo. With its regenerative and detoxifying formula helps promote hair growth and rehydrated your hair giving it strength and a healthy shine and softness.

Known for its benefits ginger oil helps improve the blood circulation in the scalp packed with vitamins, fatty acids and minerals, ginger strengthens your hair and prevents hair loss.

GINGER OIL CONDITIONER 750 ML

GINGER OIL SHAMPOO 750 ML