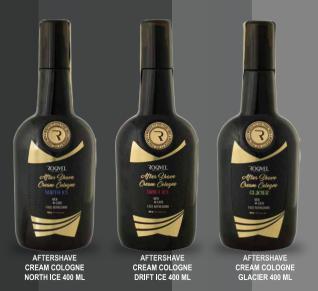

### AFTERSHAVE CREAM COLOGNE

### Rogvel Professional Aftershave Cream Cologne

As a daily skin moisturizer it completes your daily care by decreasing the burning feeling after shaving your beard. With its cooling soothing formula that will work to nourish the skin and ensure it stays cool, soft and free of irritation and redness all day. Apply to skin after shaving. For all skin types.