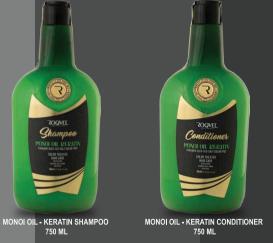

## **ROFESSIONAL** SHAMPOO & CONDITIONER

#### Rogvel Professional Monoi Oil - Keratin Shampoo & Conditioner

Crown your beauty with a Tahitian gardenias tiara. ROQVEL professional's Monoi and Keratin oil infused shampoo with its deep moisturizing and nourishing properties it will help rehydrate and revitalize your color treated hair and giving it a radiant shine and frizz free silky feel touch.

Keratin oil is well known for its nourishing and moisturizing benefits, here at Roqvel we combined it with Monoi oil, made by soaking the handpicked buds of the Tahitian gardenias in refined coconut oil to extract the benefits of the precious flower. Rich in vitamin E and the coconut oil that it's infused into has antiinflammatory properties and is highly moisturizing. Together the combo not only helps rehydrate dry hair, but can also protect it from harsh environmental conditions.