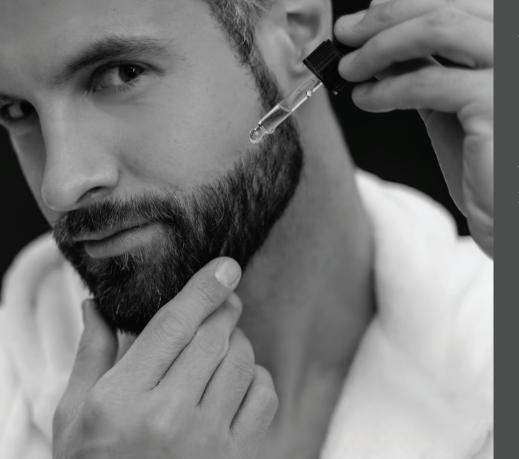

## **BEARD OIL**

#### Rogvel Professional Beard Oil

It designed especially for maintaining a well groomed beard. With it special ingredients it will help strengthening your beard, and it will be easily shaped. You will notice the difference in your beard when using it for a long term. For all skin types.